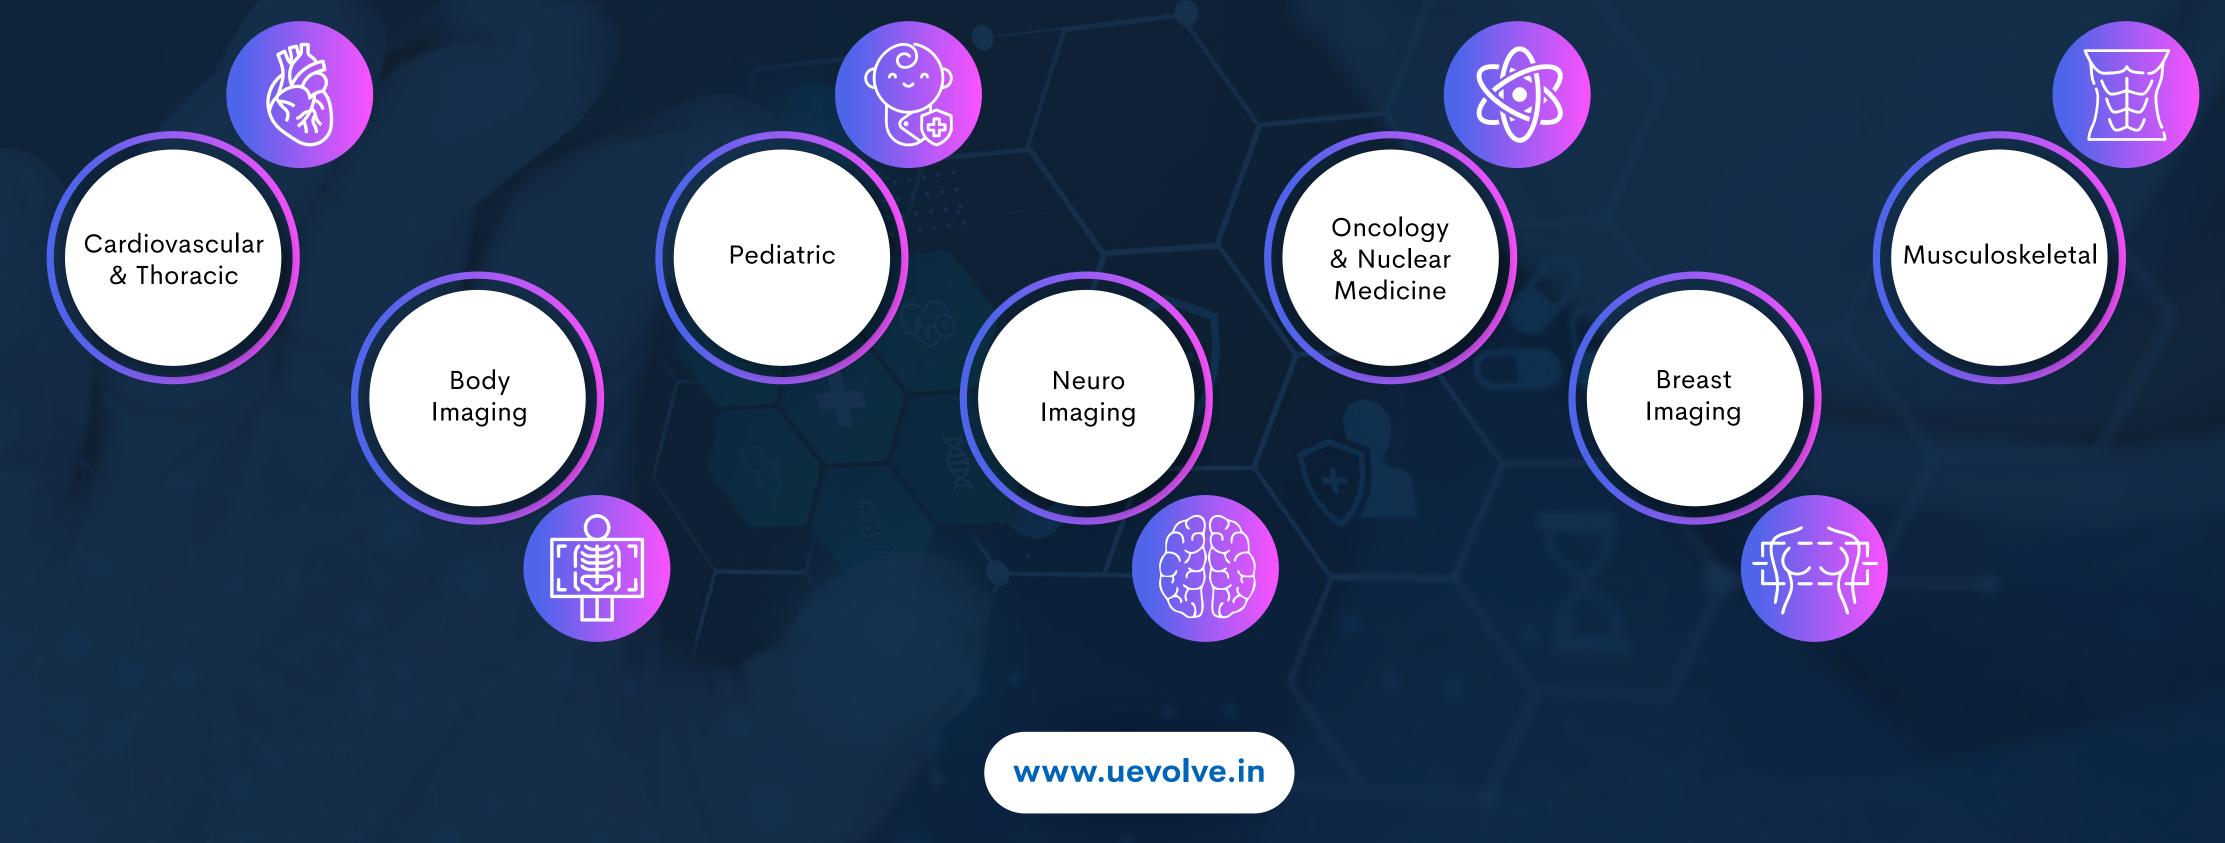

us any time of the day any day of the year.

Best Radiologist suitable to read Images on optimum PACS

Second opinion

Accurate report from highly qualified Subspeciality Consultants Radiologists (MD, FRCR). Cover all subspecialities Available 24 hours a day, 7 days a week to cover all of your cases.

Web-based with zero setup cost and zero hardware - you can log in and go live in a matter of minutes.

Connect with us to set up a trial





## Uevolve Radiology Smart Teleradiology Partner

### UEV & LVE RADIOLOGY

Access to Network of Sub-Specialty Rads across the Globe

ACR based peer review process for enhanced quality reporting

Day & Night coverage of services (24 x 7 x 365)

AI enabled teleradiology workflow for faster reporting





#### **SUB SPECIALTY - COVERAGE Our Specialties**







## Service Capabilities



EMERGENCY COVERAGE

RADIOLOGIST TRAINING PROGRAMS







QUALITY OVER READS / SECOND OPINION

ELECTIVE / SUB SPECIALTY COVERAGE







#### **Teleradiology Technology Workflow**







When Hospital/Diagnostic Centre raises a query to review

QA will review it and connects client with the respective reporting Radiologist

2

### UEV & LVE RADIOLOGY

#### QA Process

#### ACR peer review process for QA reports

Report will be revised as soon as discussion done between Hospital/Centre and reporting Radiologist

QA will verify and make necessary corrections and release the report to client



Reduce radiology department costs

> Accelerate Diagnosis with access to expertise

High quality emergency & subspecialty reads

UEV & LVE RADIOLOGY

## BENEFITS

Adapt t