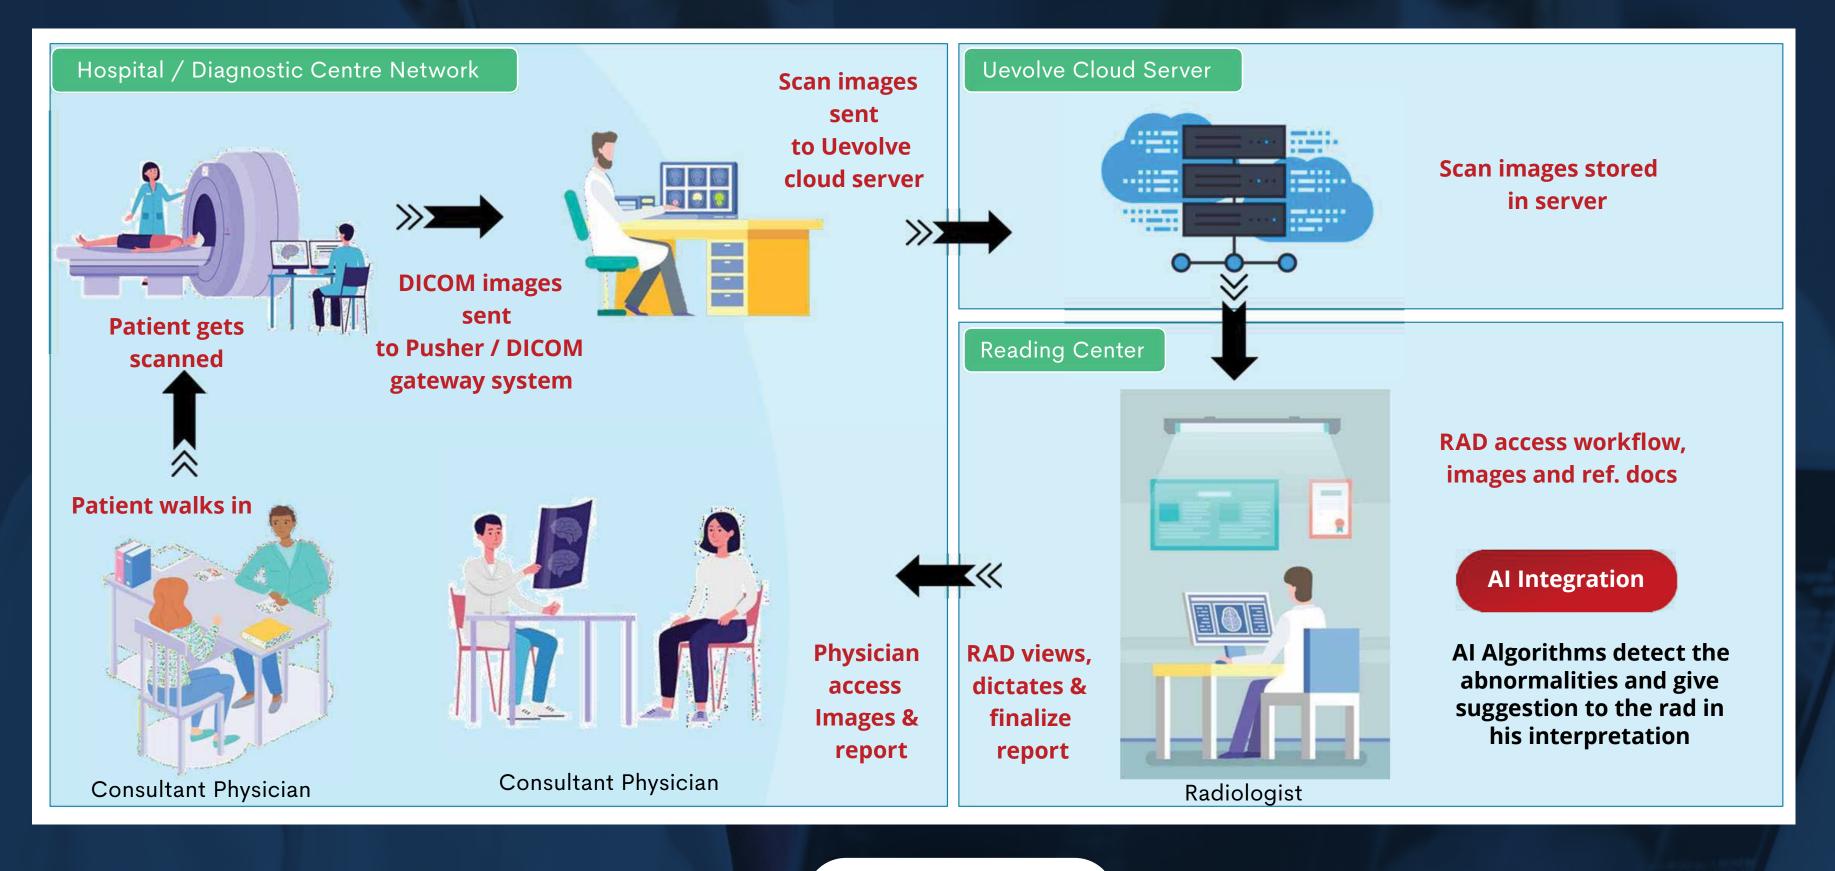

#### **Teleradiology Technology Workflow**

When Hospital/Diagnostic Centre raises a query to review

QA will review it and connects client with the respective reporting Radiologist

2

#### QA Process

#### ACR peer review process for QA reports

Report will be revised as soon as discussion done between Hospital/Centre and reporting Radiologist

QA will verify and make necessary corrections and release the report to client