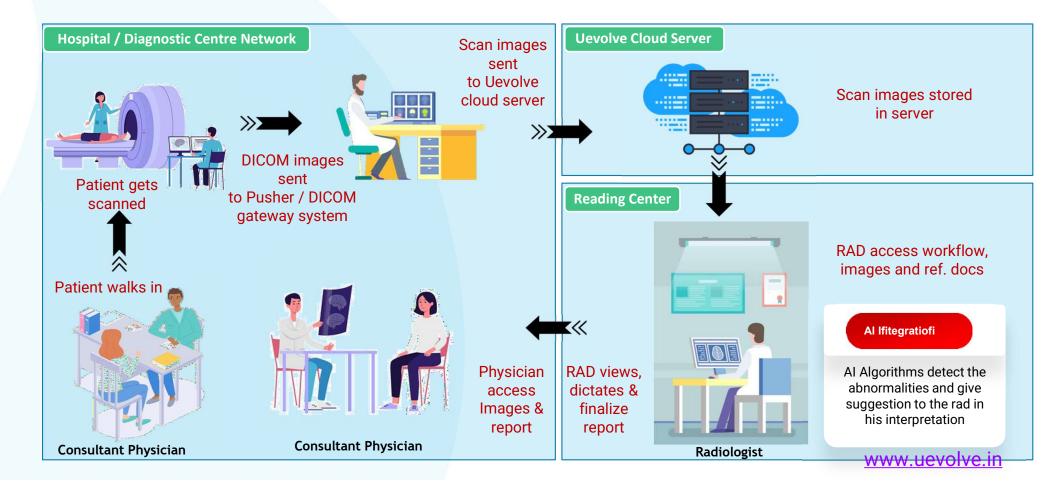

of AI enabled DICOM viewer.

High qualified reports within 12 hours and less than 90 minutes in emergency cases.

Second opinion

Zero cost setup for all clients everywhere.

Accurate report from highly qualified Subspeciality Consultants Radiologists (MD, FRCR).

On-demand coverage whenever you need us any time of the day any day of the year.

Web-based with zero setup cost and zero hardware -you can log in and go live in a matter of minutes.

Cover all subspecialities Available 24 hours a day, 7 days a week to cover all of your cases.

We will set up your trial and contact you.

www.uevolve.in



#### **Uevolve Radiology** - Smart Teleradiology Partner





#### **SUB SPECIALTY- COVERAGE**





#### **Service Capabilities**



www.uevolve.in



### **Teleradiology Technology Workflow**



#### **QA** Process





www.uevolve.in

#### BENEFITS





www.uevolve.in



## Model with mutual benefit

We shall integrate the PACS with your system-at no external costs. Qualified team of Radiologists working from India, abroad.

Cost saving with maintained quality

Robust QA system Negotiable contract terms and conditions.



# **Thank You**

connect@uevolve.in | +91 9168265650 | www.uevolve.in