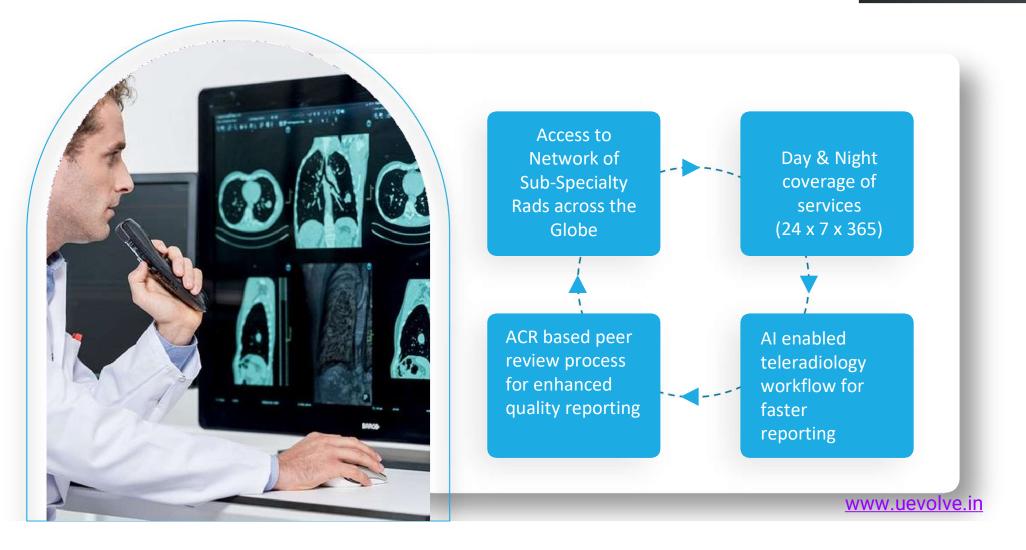

hospitals from all over the world with the optimum radiologist remotely and instantly and decreases the reporting time through the use of AI enabled DICOM viewer.

High qualified reports within 12 hours and less than 90 minutes in emergency cases.

Second opinion

Zero cost setup for all clients everywhere.

Accurate report from highly qualified Subspeciality Consultants Radiologists (MD, FRCR).

On-demand coverage whenever you need us any time of the day any day of the year.

Web-based with zero setup cost and zero hardware -you can log in and go live in a matter of minutes.

Cover all subspecialities Available 24 hours a day, 7 days a week to cover all of your cases.

We will set up your trial and contact you.

www.uevolve.in



#### **Uevolve Radiology** - Smart Teleradiology Partner





#### **SUB SPECIALTY- COVERAGE**





#### **Service Capabilities**



www.uevolve.in



### **Teleradiology Technology Workflow**



#### **QA** Process





www.uevolve.in

#### BENEFITS





www.uevolve.in



## Model with mutual benefit

We shall integrate the PACS with your system-at no external costs. Qualified team of Radiologists working from India, abroad.

Cost saving with maintained quality

Robust QA system Negotiable contract terms and conditions.



# **Thank You**

connect@uevolve.in | +91 9168265650 | www.uevolve.in