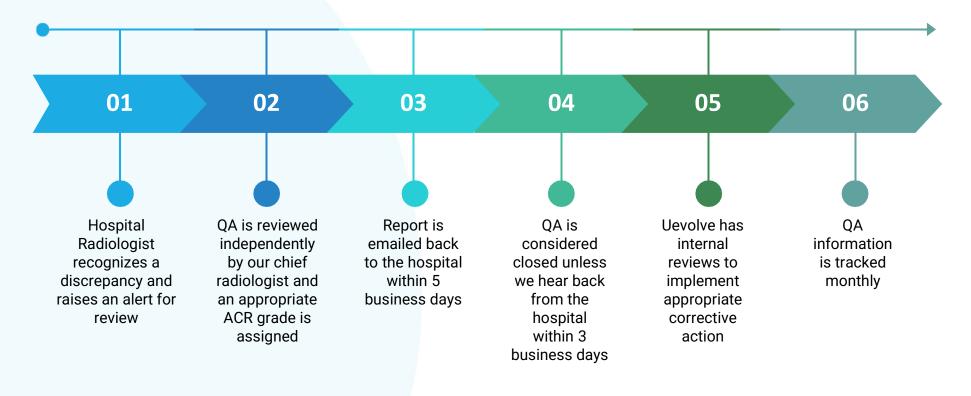

r.

High qualified reports within 12 hours and less than 90 minutes in emergency cases.

Second opinion

Zero cost setup for all clients everywhere.

Accurate report from highly qualified Subspeciality Consultants Radiologists (MD, FRCR).

On-demand coverage whenever you need us any time of the day any day of the year.

Web-based with zero setup cost and zero hardware -you can log in and go live in a matter of minutes.

Cover all subspecialities Available 24 hours a day, 7 days a week to cover all of your cases.

We will set up your trial and contact you.

www.uevolve.in



#### **Uevolve Radiology** - Smart Teleradiology Partner





#### **SUB SPECIALTY- COVERAGE**





#### **Service Capabilities**



www.uevolve.in



### **Teleradiology Technology Workflow**



#### **QA** Process





www.uevolve.in

#### BENEFITS





www.uevolve.in



## Model with mutual benefit

We shall integrate the PACS with your system-at no external costs. Qualified team of Radiologists working from India, abroad.

Cost saving with maintained quality

Robust QA system Negotiable contract terms and conditions.



# **Thank You**

connect@uevolve.in | +91 9168265650 | www.uevolve.in